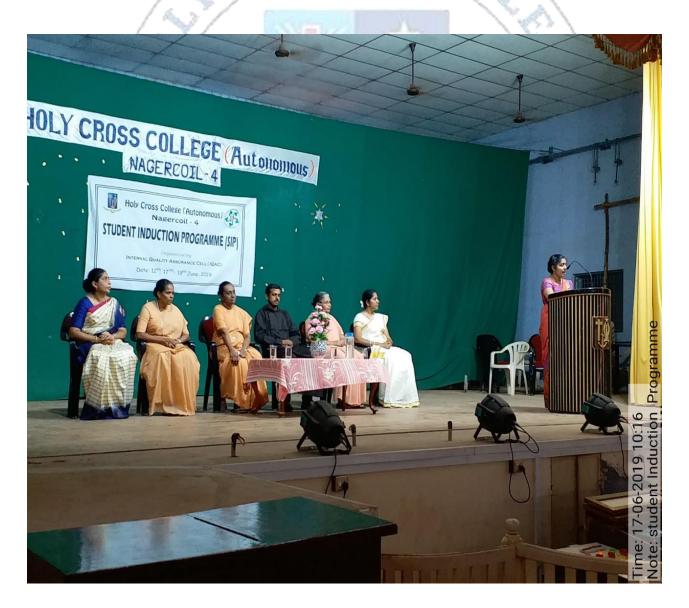

### STUDENT INDUCTION PROGRAMME

The Internal Quality Assurance Cell (IQAC) of Holy Cross College (Autonomous), Nagercoil organized a Student Induction Programme from June 17th to June 19th, 2019. This programme is designed to help new students adjust to college life and feel comfortable in their new environment. It focuses on introducing students to the college's ethos and culture, fostering connections with fellow students and faculty, and encouraging self-exploration and a sense of purpose.