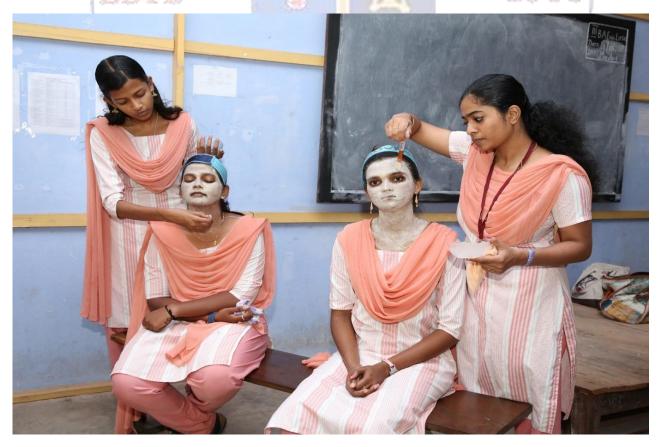

e students, allowing them to learn new skills and develop their extracurricular activities.



# HOLY CROSS COLLEGE (AUTONOMOUS), NAGERCOIL

# Holy Cross Academy

SKILL DEVELOPMENT PROGRAMME

# 2019-2020

Contact Us Holy Cross College(Autonomous) Nagercoil, Kanyakumari District, TamilNadu, India - 629 004 04652-261473 / 04652-260704 holycrossngc@yahoo.com www.holycrossngl.edu.in

## 60 Hours Course COURSES OFFERED

- Doll Making
- Aari work
- Tailoring
- Catering
- Basic Beauty and Hair Dressing I
- Basic Beauty and Hair Dressing II
- Bright Face and Beauty Hair Style
- Jewel Making
- Painting
- Web Designing
- Tally
- Spoken Hindi
- Music
- Hand Embroidery



## TAILORING



### HAND EMBROIDERY



### PAINTING



### MAKEUP AND BODY CARE



**BST BRIGHT FACE AND BEAUTY HAIR STYLE** 1965



### CATERING



#### JEWEL MAKING



### **REMEDIAL COACHING**

Holy Cross College (Autonomous), Nagercoil initiated remedial coaching for the academic year 2019-2020 on July 10, 2019. This program was designed to support both slow learners and advanced learners. Slow learners were provided with easy-to-understand notes, mind map, flow chart, MCQ, peer teaching, modules, worksheets, open book tests, slip tests, and other supportive materials to aid their learning process. Advanced learners engaged in a variety of activities, including teaching spoken English classes to students from other departments, paper presentation, book review, SLP, master of ceremony, peer review, coaching slow learners, participating in a readers club, engaging in debates, and developing entrepreneurial skills. A