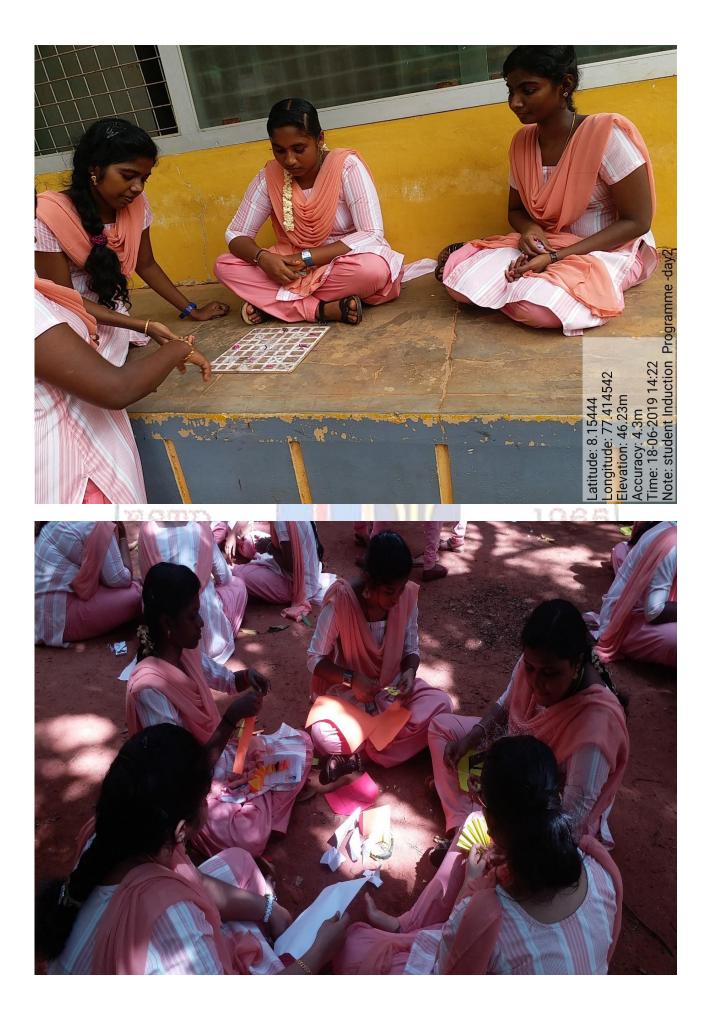

## Capacity development and skills enhancement activities are organised for improving students' capability

### STUDENT INDUCTION PROGRAMME

The Internal Quality Assurance Cell (IQAC) of Holy Cross College (Autonomous), Nagercoil organized a Student Induction Programme from June 17th to June 19th, 2019. This programme is designed to help new students adjust to college life and feel comfortable in their new environment. It focuses on introducing students to the college's ethos and culture, fostering connections with fellow students and faculty, and encouraging self-exploration and a sense of purpose.





### **CREATIVE ART AND PAPER ART**



### **TRADITIONAL GAMES**











#### **CERTIFICATE COURSES**

Holy Cross College (Autonomous), Nagercoil organized various certificate programs for the academic year 2019-2020, starting on July 6, 2019. These programs aimed to develop and enhance students' talents. Doll Making was offered by Holy Cross Academy in collaboration with the Institution Innovation Council, benefiting fifty-seven students. Aari work was provided by and Holy Cross Academy in collaboration with the Institution Innovation Council, benefitting fiftyfour students. Bright Face and Beauty Hairstyle was offered by Teena Beauty Salon and Holy Cross Academy in collaboration with the Institution Innovation Council, benefiting fifty-seven students. Tailoring was offered by Crazy Woolen Crafts and Holy Cross Academy in collaboration with the Instituti