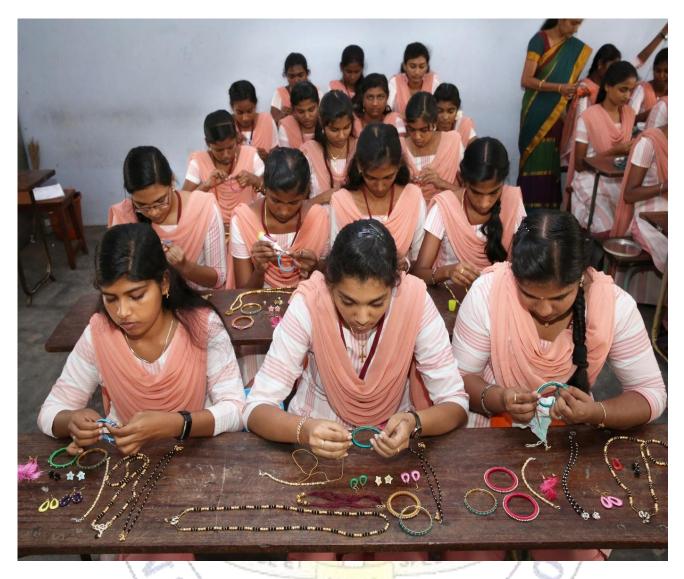

w skills and develop their extracurricular activities.



# HOLY CROSS COLLEGE (AUTONOMOUS), NAGERCOIL

# Holy Cross Academy

SKILL DEVELOPMENT PROGRAMME

# 2019-2020

Contact Us Holy Cross College(Autonomous) Nagercoil, Kanyakumari District, TamilNadu, India - 629 004 04652-261473 / 04652-260704 holycrossngc@yahoo.com www.holycrossngl.edu.in

## 60 Hours Course COURSES OFFERED

- Doll Making
- Aari work
- Tailoring
- Catering
- Basic Beauty and Hair Dressing I
- Basic Beauty and Hair Dressing II
- Bright Face and Beauty Hair Style
- Jewel Making
- Painting
- Web Designing
- Tally
- Spoken Hindi
- Music
- Hand Embroidery



## TAILORING



### HAND EMBROIDERY



### PAINTING



### MAKEUP AND BODY CARE



**BST BRIGHT FACE AND BEAUTY HAIR STYLE** 1965



### CATERING



#### JEWEL MAKING



### **REMEDIAL COACHING**

Holy Cross College (Autonomous), Nagercoil initiated remedial coaching for the academic year 2019-2020 on July 10, 2019. This program was designed to support both slow learners and advanced learners. Slow learners were provided with easy-to-understand notes, mind map, flow chart, MCQ, peer teaching, modules, worksheets, open book tests, slip tests, and other supportive materials to aid their learning process. Advanced learners engaged in a variety of activities, including teaching spoken English classes to students from other departments, paper presentation, book review, SLP, master of ceremony, peer review, coaching slow learners, participating in a readers club, engaging in debates, and developing entrepreneurial skills. A total of two thousand and five stude