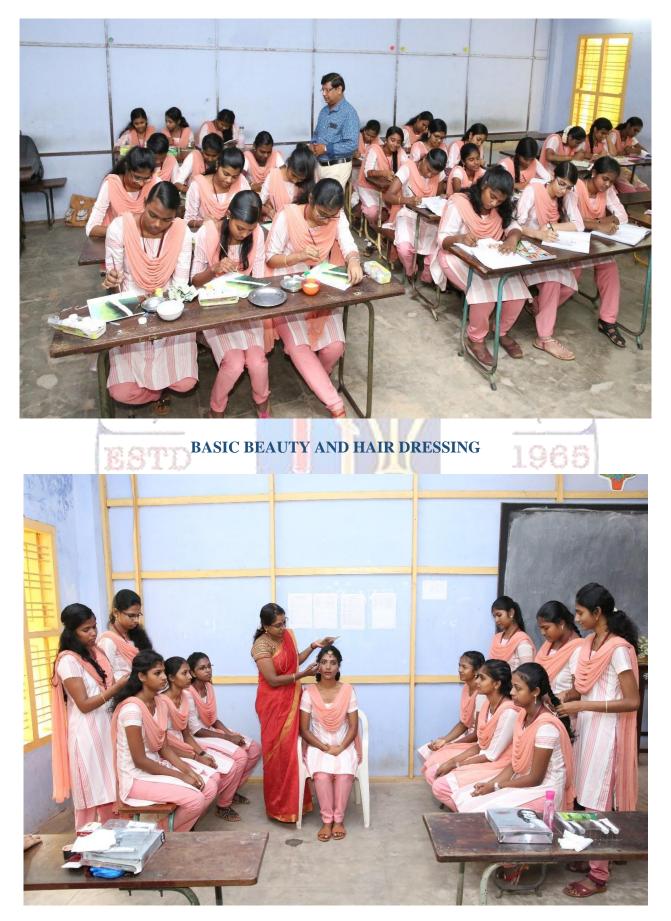

#### **CERTIFICATE COURSES**

Holy Cross College (Autonomous), Nagercoil organized various certificate programs for the academic year 2019-2020, starting on July 6, 2019. These programs aimed to develop and enhance students' talents. Doll Making was offered by Holy Cross Academy in collaboration with the Institution Innovation Council, benefiting fifty-seven students. Aari work was provided by and Holy Cross Academy in collaboration with the Institution Innovation Council, benefitting fiftyfour students. Bright Face and Beauty Hairstyle was offered by Teena Beauty Salon and Holy Cross Academy in collaboration with the Institution Innovation Council, benefiting fifty-seven students. Tailoring was offered by Crazy Woolen Crafts and Holy Cross Academy in collaboration with the Institution Innovation Council, benefiting fifty-six students. Jewelry Making offered by Holy Cross Academy in collaboration with the Institution Innovation Council, benefiting sixtyfour students. Painting was provided by Praba Drawing School and Holy Cross Academy in collaboration with the Institution Innovation Council, benefiting fifty-three students. Basic Beauty & Hair Dressing was offered by Preethi Beauty Holy Cross Academy in collaboration with the Institution Innovation Council, benefiting sixty students. Catering was organized by Ruth Catering and Holy Cross Academy in Collaboration with Institution Innovation Council, benefiting sixtynine students. Hand Embroidery was offered by Holy Cross Academy in collaboration with the Institution Innovation Council, benefiting forty-five students. Tally was organized by Holy Cross Academy in Collaboration with Institution Innovation Council, benefiting twenty-nine students. Western Music was organized by Holy Cross Academy in collaboration with the Institution Innovation Council, benefiting twenty-one students. Spoken Hindi was offered by Holy Cross Academy in collaboration with the Institution Innovation Council, benefiting eighteen students. Web Designing was organized by Creative Technologies and Holy Cross Academy in Collaboration with Institution Innovation Council, benefiting thirty-five students. These certificate courses catered to the needs of the students, allowing them to learn new skills and develop their extracurricular activities.

## 60 Hours Course COURSES OFFERED

- Doll Making
- Aari work
- Tailoring
- Catering
- Basic Beauty and Hair Dressing I
- Basic Beauty and Hair Dressing II
- Bright Face and Beauty Hair Style
- Jewel Making
- Painting
- Web Designing
- Tally
- Spoken Hindi
- Music
- Hand Embroidery

### MAKEUP AND BODY CARE

**BST BRIGHT FACE AND BEAUTY HAIR STYLE** 1965