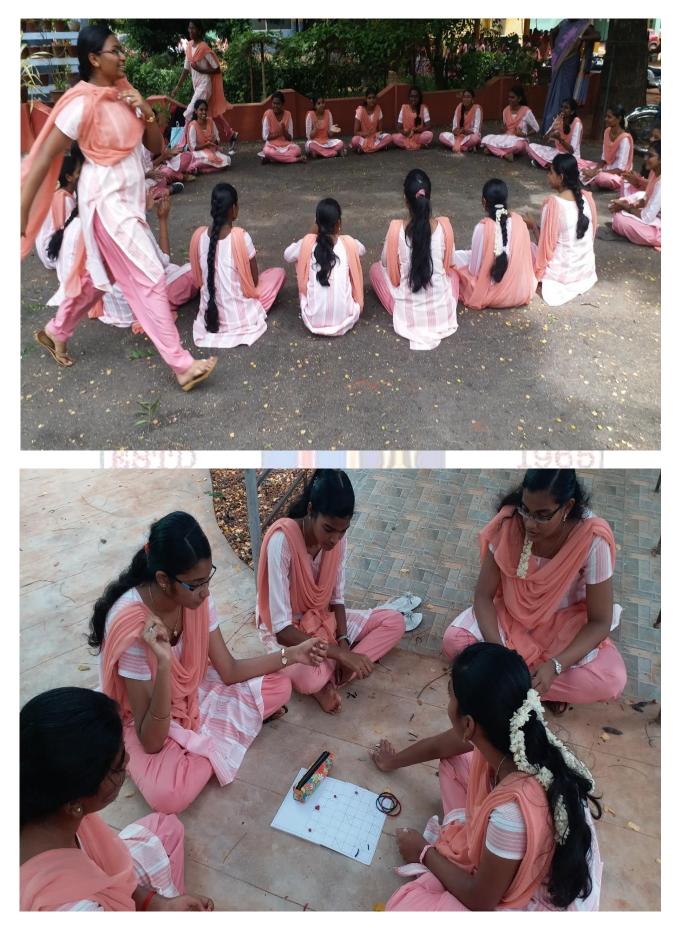

### STUDENT INDUCTION PROGRAMME

The Internal Quality Assurance Cell (IQAC) of Holy Cross College (Autonomous), Nagercoil organized a Student Induction Programme from June 17th to June 19th, 2019. This programme is designed to help new students adjust to college life and feel comfortable in their new environment. It focuses on introducing students to the college's ethos and culture, fostering connections with fellow students and faculty, and encouraging self-exploration and a sense of purpose.