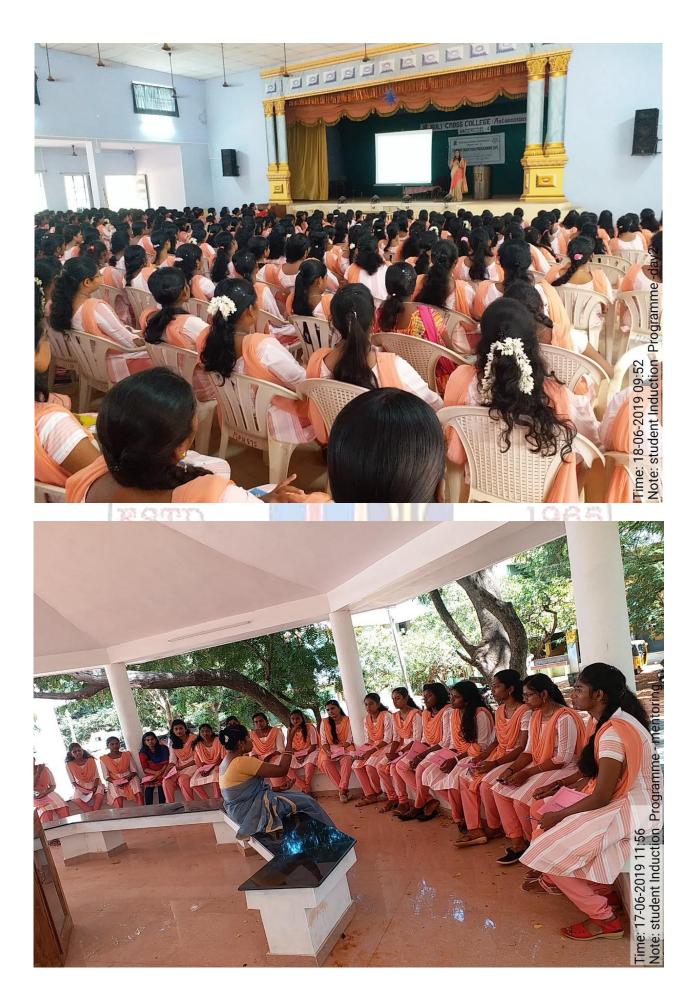

### STUDENT INDUCTION PROGRAMME

The Internal Quality Assurance Cell (IQAC) of Holy Cross College (Autonomous), Nagercoil organized a Student Induction Programme from June 17th to June 19th, 2019. This programme is designed to help new students adjust to college life and feel comfortable in their new environment. It focuses on introducing students to the college's ethos and culture, fostering connections with fellow students and faculty, and encouraging self-exploration and a sense of purpose.