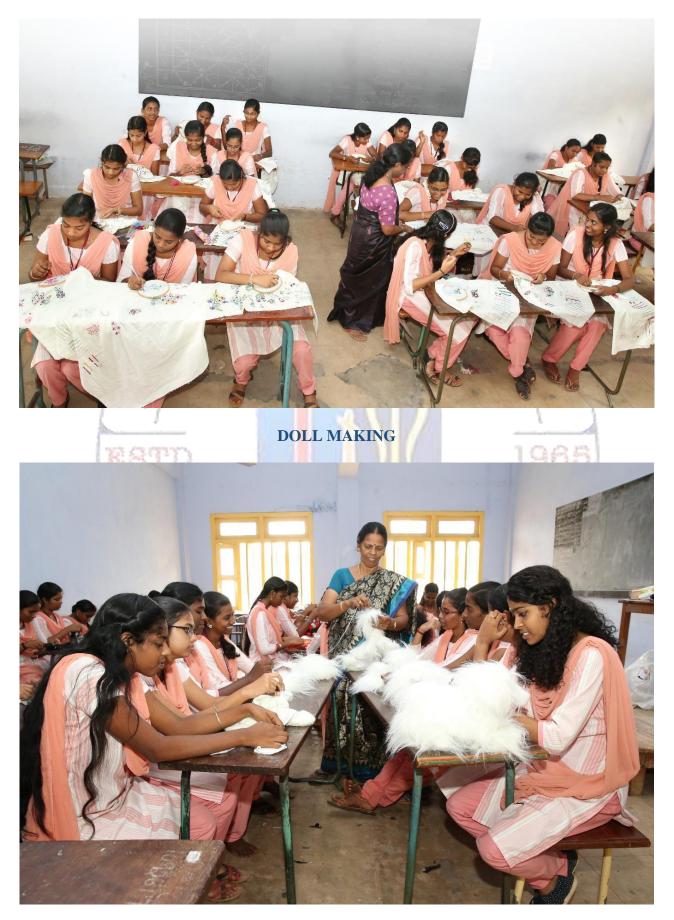

#### **CERTIFICATE COURSES**

Holy Cross College (Autonomous), Nagercoil organized various certificate programs for the academic year 2019-2020, starting on July 6, 2019. These programs aimed to develop and enhance students' talents. Doll Making was offered by Holy Cross Academy in collaboration with the Institution Innovation Council, benefiting fifty-seven students. Aari work was provided by and Holy Cross Academy in collaboration with the Institution Innovation Council, benefitting fiftyfour students. Bright Face and Beauty Hairstyle was offered by Teena Beauty Salon and Holy Cross Academy in collaboration with the Institution Innovation Council, benefiting fifty-seven students. Tailoring was offered by Crazy Woolen Crafts and Holy Cross Academy in collaboration with the Institution Innovation Council, benefiting fifty-six students. Jewelry Making offered by Holy Cross Academy in collaboration with the Institution Innovation Council, benefiting sixtyfour students. Painting was provided by Praba Drawing School and Holy Cross Academy in collaboration with the Institution Innovation Council, benefiting fifty-three students. Basic Beauty & Hair Dressing was offered by Preethi Beauty Holy Cross Academy in collaboration with the Institution Innovation Council, benefiting sixty students. Catering was organized by Ruth Catering and Holy Cross Academy in Collaboration with Institution Innovation Council, benefiting sixtynine students. Hand Embroidery was offered by Holy Cross Academy in collaboration with the Institution Innovation Council, benefiting forty-five students. Tally was organized by Holy Cross Academy in Collaboration with Institution Innovation Council, benefiting twenty-nine students. Western Music was organized by Holy Cross Academy in collaboration with the Institution Innovation Council, benefiting twenty-one students. Spoken Hindi was offered by Holy Cross Academy in collaboration with the Institution Innovation Council, benefiting eighteen students. Web Designing was organized by Creative Technologies and Holy Cross Academy in Collaboration with Institution Innovation Council, benefiting thirty-five students. These certificate courses catered to the needs of the students, allowing them to learn new skills and develop their extracurricular activities.

## 60 Hours Course COURSES OFFERED

- Doll Making
- Aari work
- Tailoring
- Catering
- Basic Beauty and Hair Dressing I
- Basic Beauty and Hair Dressing II
- Bright Face and Beauty Hair Style
- Jewel Making
- Painting
- Web Designing
- Tally
- Spoken Hindi
- Music
- Hand Embroidery