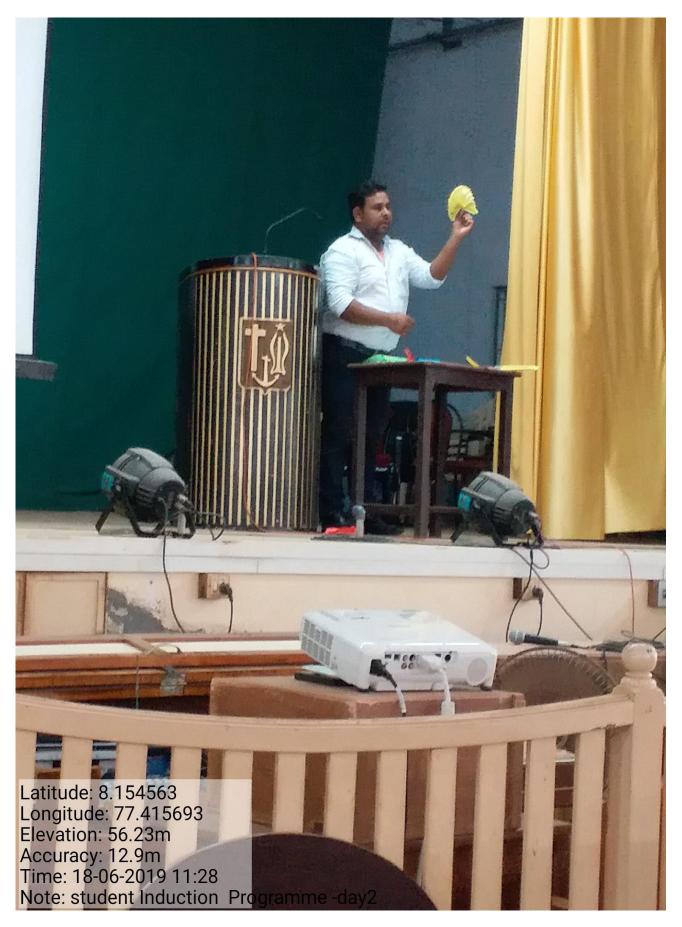

### STUDENT INDUCTION PROGRAMME

The Internal Quality Assurance Cell (IQAC) of Holy Cross College (Autonomous), Nagercoil organized a Student Induction Programme from June 17th to June 19th, 2019. This programme is designed to help new students adjust to college life and feel comfortable in their new environment. It focuses on introducing students to the college's ethos and culture, fostering connections with fellow students and faculty, and encouraging self-exploration and a sense of purpose.