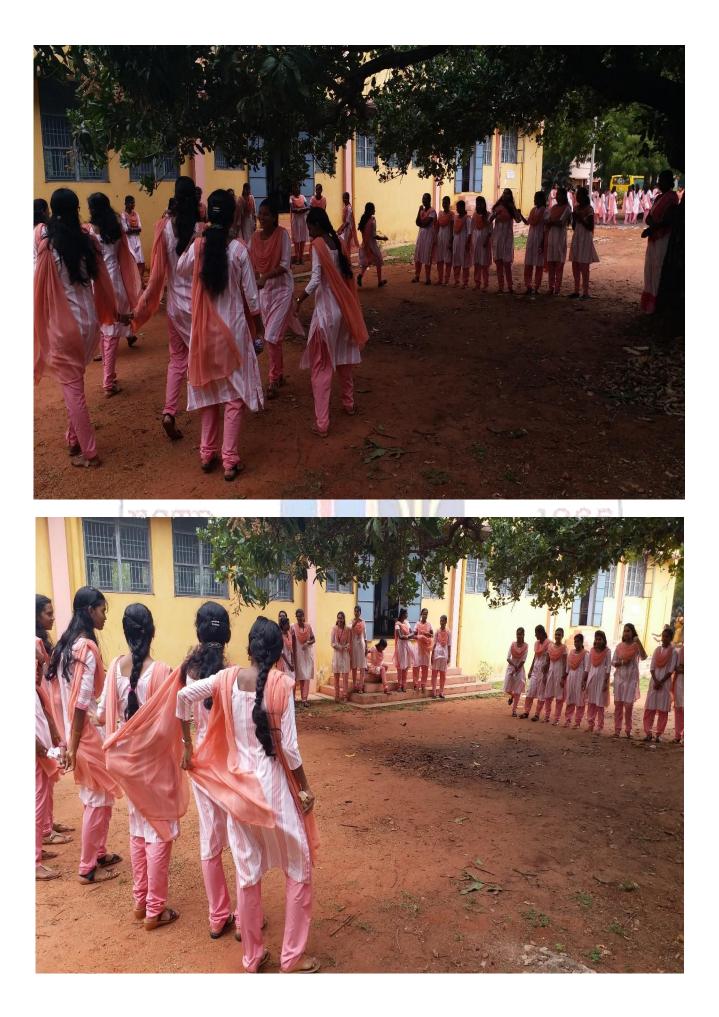

### STUDENT INDUCTION PROGRAMME

The Internal Quality Assurance Cell (IQAC) of Holy Cross College (Autonomous), Nagercoil organized a Student Induction Programme from June 17th to June 19th, 2019. This programme is designed to help new students adjust to college life and feel comfortable in their new environment. It focuses on introducing students to the college's ethos and culture, fostering connections with fellow students and faculty, and encouraging self-exploration and a sense of purpose.